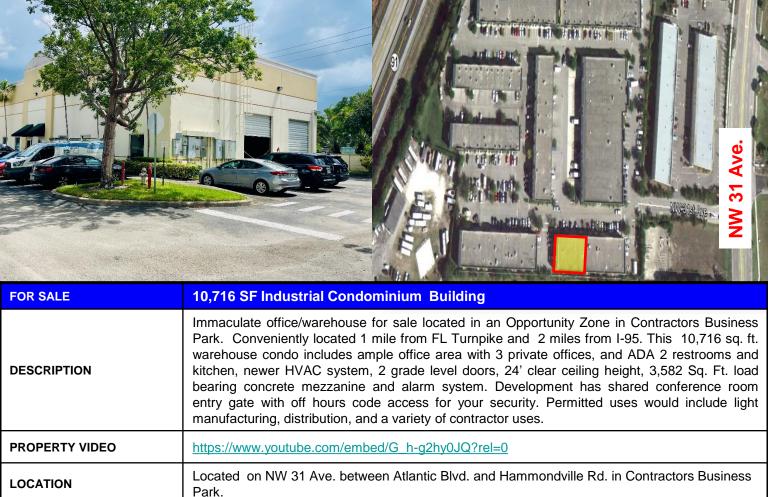

#### Contractors Business Park Warehouse Condominium

For Sale \$2,745,000 For Lease \$16.00 Gross 917 NW 31 Ave Pompano Beach, FL 33069

Disclaimer: This offering subject to errors, omissions, prior sale or withdrawal without notice.

6 Designated Parking Spaces Plus 32 Common Parking Spaces. Built in 2002

\$2,745,000 (\$256.15/ Sq. Ft. Building) Condo Fees are \$12,398 per Quarter.

24' Approximate 3 Phase 240V Electric

B-4/ PCB Folio 4842-32-AA-0030

2 Grade Level Doors 14' H x 12' W

1233 E. Hillsboro Blvd Deerfield Beach, FL 33441

**PARKING/ YEAR BUILT** 

PRICING/ CONDO FEES

**CEILING HEIGHT/ ELEC.** 

**ZONING/ FOLIO** 

**LOADING** 

954.427.8686 T. 954.427.0117 F.