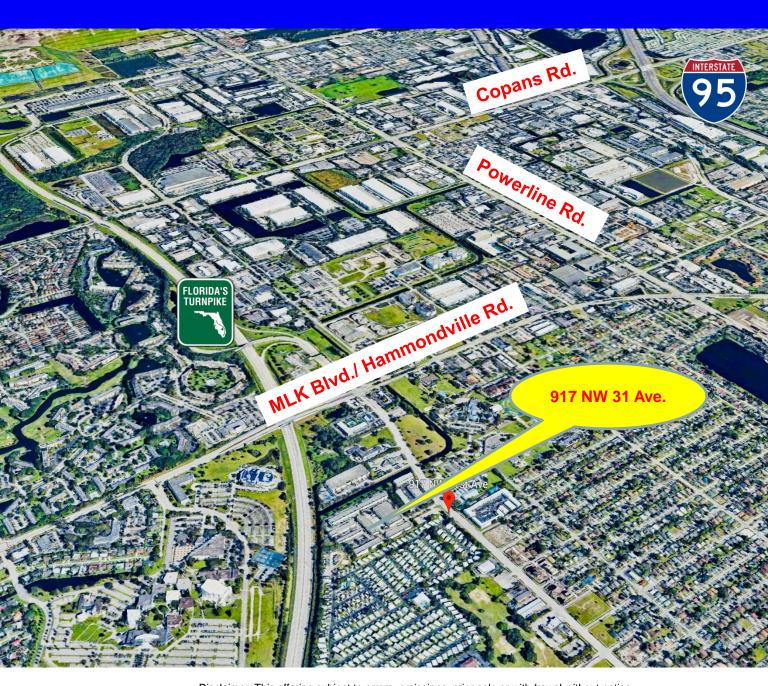

# **Location Map**

For Sale \$2,745,000 For Lease \$16.00 Gross 917 NW 31 Ave Pompano Beach, FL 33069

Disclaimer: This offering subject to errors, omissions, prior sale or withdrawal without notice.

1233 E. Hillsboro Blvd Deerfield Beach, FL 33441 954.427.8686 T. 954.427.0117 F.