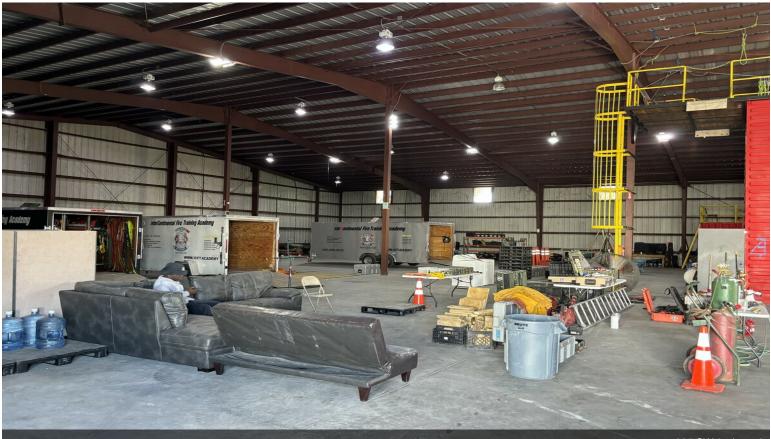

#### **Ives** \$11.00 /SF/YR

This property is the perfect opportunity for heavy manufacturing uses or denses- related companies to occupy space quickly at well below market rental rates. One of the lardgest blocks of warhouse/ manufacturing and office space availale in Homestead. Zoned "I" Industrial in the City of Homestead, allowing for a wide range of distrubiton and manufacturing uses...

225 SW 2nd Ave, Homestead, FL 33030

This property is the perfect opportunity for heavy manufacturing uses or denses- related companies to occupy space quickly at well below market rental rates. One of the lardgest blocks of warhouse/ manufacturing and office space availale in Homestead. Zoned "I" Industrial in the City of Homestead, allowing for a wide range of distrubiton and manufacturing uses