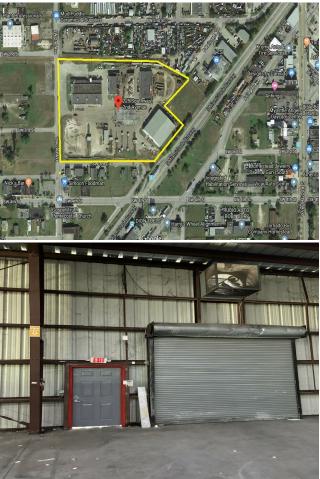

e:          | Industrial     |
| Property Subtype:       | Warehouse      |
| Rentable Building Area: | 7,500 SF       |
| Year Built:             | 1957           |
| Rental Rate Mo:         | \$0.92 /SF/MO  |

#### **Ives** \$11.00 /SF/YR

This property is the perfect opportunity for heavy manufacturing uses or denses- related companies to occupy space quickly at well below market rental rates. One of the lardgest blocks of warhouse/ manufacturing and office space availale in Homestead. Zoned "I" Industrial in the City of Homestead, allowing for a wide range of distrubiton and manufacturing uses...

- Grade Level Loading
- 34 foot Ceiling Height
- The location offers easy access to US1, the Florida Turnpike and the Florida Keys
- The property is located just West of US1
- Phase 3 Power



#### 1st Floor

| Space Available | 7,500 SF       |
|-----------------|----------------|
| Rental Rate     | \$11.00 /SF/YR |
| Date Available  | Now            |
| Service Type    | Modified Gross |
| Space Type      | Relet          |
| Space Use       | Industrial     |
| Lease Term      | Negotiable     |



225 SW 2nd Ave, Homestead, FL 33030

This property is the perfect opportunity for heavy manufacturing uses or denses- related companies to occupy space quickly at well below market rental rates. One of the lardgest blocks of warhouse/ manufacturing and office space availale in Homestead. Zoned "I" Industrial in the City of Homestead, allowing for a wide range of distrubiton and manufacturing uses





225 SW 2nd ave 4





225 SW 2nd ave 2





**Building Photo**