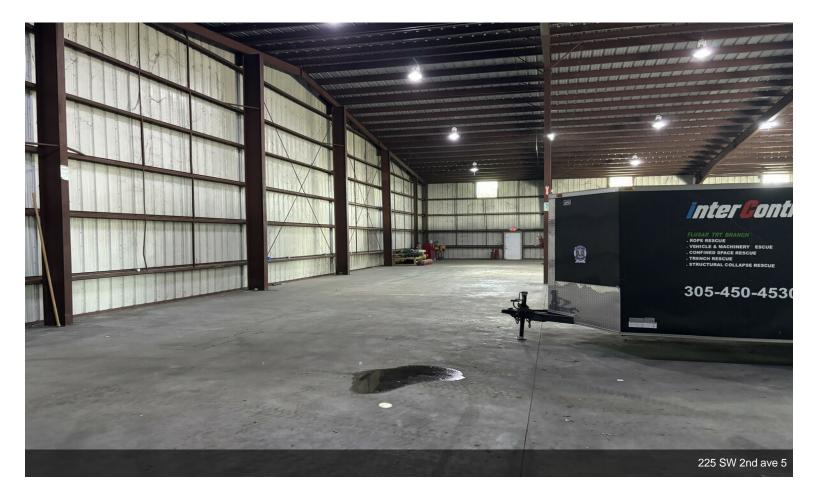

#### **Ives** \$11.00 /SF/YR

This property is the perfect opportunity for heavy manufacturing uses or denses- related companies to occupy space quickly at well below market rental rates. One of the lardgest blocks of warhouse/ manufacturing and office space availale in Homestead. Zoned "I" Industrial in the City of Homestead, allowing for a wide range of distrubiton and manufacturing uses...

225 SW 2nd Ave, Homestead, FL 33030

This property is the perfect opportunity for heavy manufacturing uses or denses- related companies to occupy space quickly at well below market rental rates. One of the lardgest blocks of warhouse/ manufacturing and office space availale in Homestead. Zoned "I" Industrial in the City of Homestead, allowing for a wide range of distrubiton and manufacturing uses