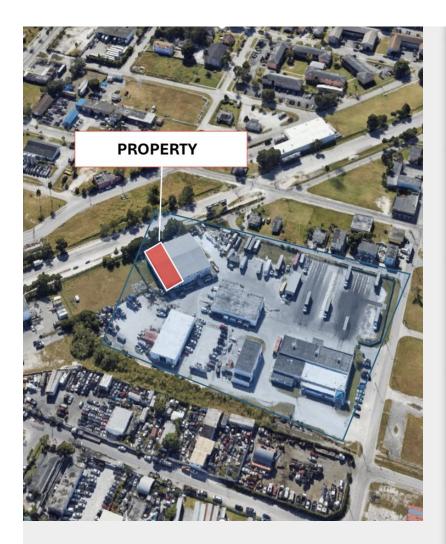

225 SW 2nd Ave, Homestead, FL 33030

This property is the perfect opportunity for heavy manufacturing uses or denses- related companies to occupy space quickly at well below market rental rates. One of the lardgest blocks of warhouse/ manufacturing and office space availale in Homestead. Zoned "I" Industrial in the City of Homestead, allowing for a wide range of distrubiton and manufacturing uses