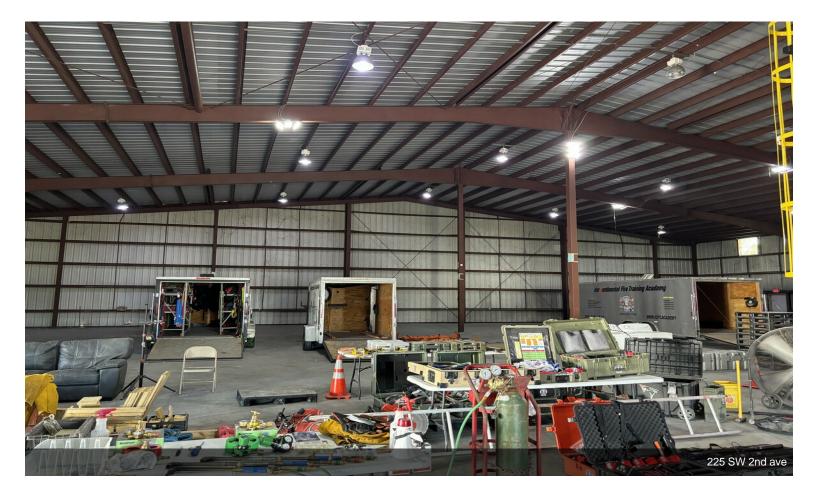

#### **Ives** \$11.00 /SF/YR

This property is the perfect opportunity for heavy manufacturing uses or denses- related companies to occupy space quickly at well below market rental rates. One of the lardgest blocks of warhouse/ manufacturing and office space availale in Homestead. Zoned "I" Industrial in the City of Homestead, allowing for a wide range of distrubiton and manufacturing uses...

225 SW 2nd Ave, Homestead, FL 33030

This property is the perfect opportunity for heavy manufacturing uses or denses- related companies to occupy space quickly at well below market rental rates. One of the lardgest blocks of warhouse/ manufacturing and office space availale in Homestead. Zoned "I" Industrial in the City of Homestead, allowing for a wide range of distrubiton and manufacturing uses