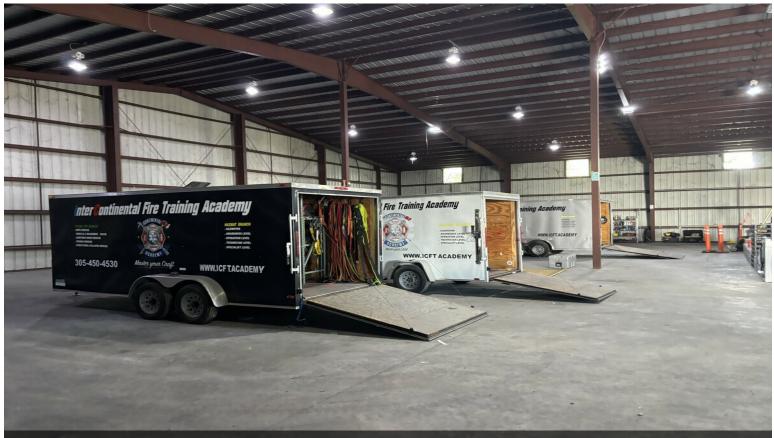

#### **Ives** \$11.00 /SF/YR

This property is the perfect opportunity for heavy manufacturing uses or denses- related companies to occupy space quickly at well below market rental rates. One of the lardgest blocks of warhouse/ manufacturing and office space availale in Homestead. Zoned "I" Industrial in the City of Homestead, allowing for a wide range of distrubiton and manufacturing uses...

225 SW 2nd Ave, Homestead, FL 33030

This property is the perfect opportunity for heavy manufacturing uses or denses- related companies to occupy space quickly at well below market rental rates. One of the lardgest blocks of warhouse/ manufacturing and office space availale in Homestead. Zoned "I" Industrial in the City of Homestead, allowing for a wide range of distrubiton and manufacturing uses