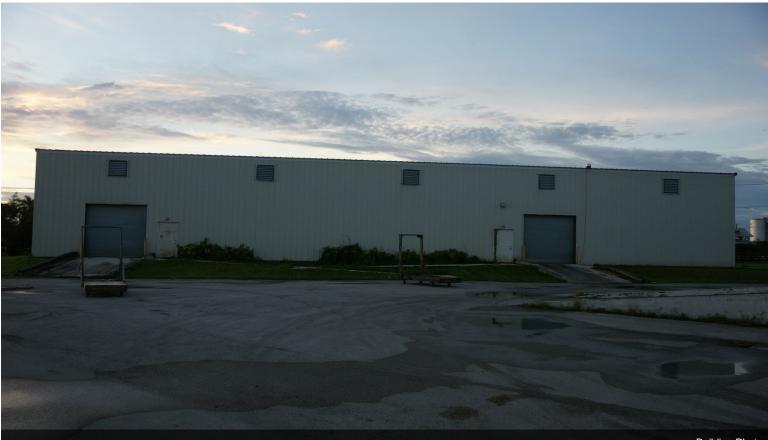

d just West of US1
- Phase 3 Power



#### 1st Floor

| Space Available | 7,500 SF       |
|-----------------|----------------|
| Rental Rate     | \$11.00 /SF/YR |
| Date Available  | Now            |
| Service Type    | Modified Gross |
| Space Type      | Relet          |
| Space Use       | Industrial     |
| Lease Term      | Negotiable     |



225 SW 2nd Ave, Homestead, FL 33030

This property is the perfect opportunity for heavy manufacturing uses or denses- related companies to occupy space quickly at well below market rental rates. One of the lardgest blocks of warhouse/ manufacturing and office space availale in Homestead. Zoned "I" Industrial in the City of Homestead, allowing for a wide range of distrubiton and manufacturing uses





225 SW 2nd ave 4





225 SW 2nd ave 2





**Building Photo**