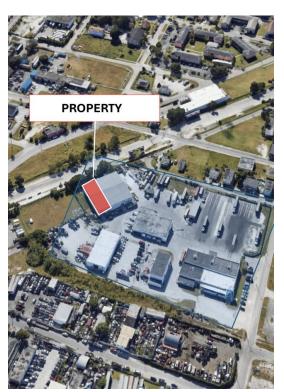

225 SW 2nd Ave, Homestead, FL 33030

This property is the perfect opportunity for heavy manufacturing uses or denses- related companies to occupy space quickly at well below market rental rates. One of the lardgest blocks of warhouse/ manufacturing and office space availale in Homestead. Zoned "I" Industrial in the City of Homestead, allowing for a wide range of distrubiton and manufacturing uses