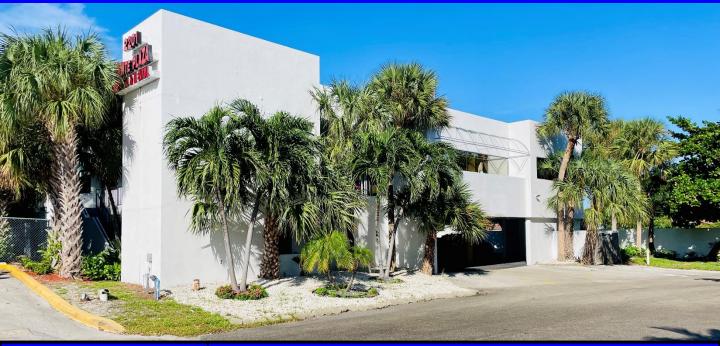

### Medical Office Building for Sale in Lighthouse Point

For Sale \$3,000,000 2201 NE 52 St. Lighthouse Point, FL 33064

| FOR SALE             | Building size 11,658 Sq. Ft. on 14,277 Sq. Ft. Lot                                                                                                                                                                                                                                                                                                                                                                                                                                                                                                        |
|----------------------|-----------------------------------------------------------------------------------------------------------------------------------------------------------------------------------------------------------------------------------------------------------------------------------------------------------------------------------------------------------------------------------------------------------------------------------------------------------------------------------------------------------------------------------------------------------|
| DESCRIPTION          | Updated medical building for sale in prestigious Lighthouse Point. Currently 4,000 Sq. Ft. available with 3 tenants in place. The vacant space includes large waiting and reception area, 6 exam rooms 2 executive offices with shower, lab room and kitchen area with ample covered parking. Located just blocks from the new Broward Health Emergency Center. B3-A Zoning would permit several other office uses including financial services, architectural and construction, and sales and marketing. Located in an area of high-income demographics. |
| VIDEO TOUR           | https://www.youtube.com/embed/tXzII_7NNtc?rel=0                                                                                                                                                                                                                                                                                                                                                                                                                                                                                                           |
| LOCATION             | Located NE 52 Street just east of federal Hwy. Between 10 <sup>th</sup> Street and Sample Rd.                                                                                                                                                                                                                                                                                                                                                                                                                                                             |
| PRICING              | \$3,000,000 or \$257/ Sq. Ft. Building and \$210/ Sq. Ft. Lot                                                                                                                                                                                                                                                                                                                                                                                                                                                                                             |
| YEAR BUILT           | 1991                                                                                                                                                                                                                                                                                                                                                                                                                                                                                                                                                      |
| PARKING              | 26 Covered Parking Spaces available                                                                                                                                                                                                                                                                                                                                                                                                                                                                                                                       |
| ZONING/ FOLIO        | B3A Lighthouse Point 4843-07-14-0161                                                                                                                                                                                                                                                                                                                                                                                                                                                                                                                      |
| DEMOGRAPHICS<br>2024 | 1 mile3 mile5 mileHH Population:20,840116,181247,750Average HH Income:\$93,753\$77,172\$83,535                                                                                                                                                                                                                                                                                                                                                                                                                                                            |