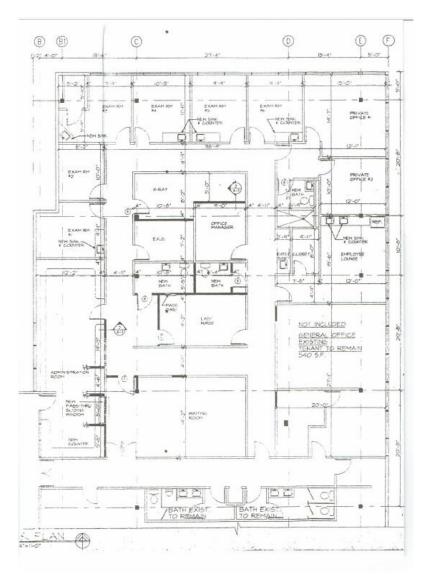

## Floorplan

For Sale \$3,000,000 2201 NE 52 St. Lighthouse Point, FL 33064

### Suite 206 Approximately 4,000 Sq. Ft.

Disclaimer: This offering subject to errors, omissions, prior sale or withdrawal without notice.