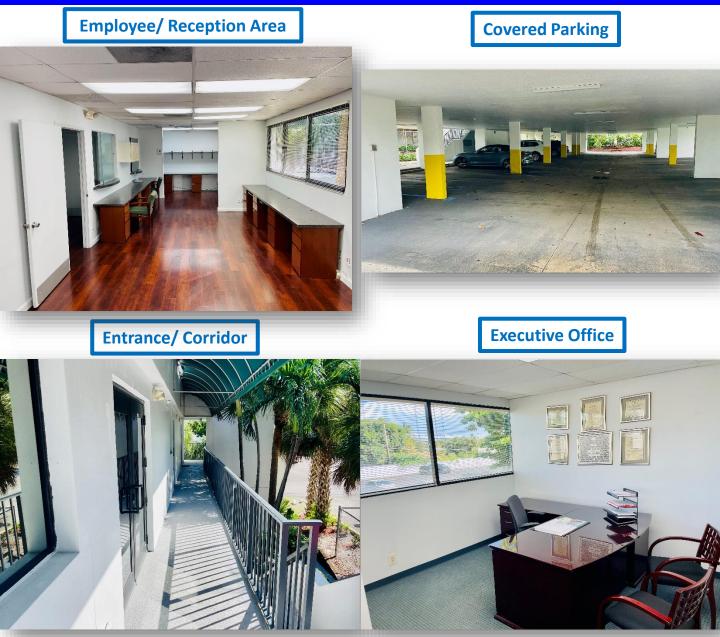

# **Additional Photos**

For Sale \$3,000,000 2201 NE 52 St. Lighthouse Point, FL 33064

Disclaimer: This offering subject to errors, omissions, prior sale or withdrawal without notice.

1233 E. Hillsboro Blvd Deerfield Beach, FL 33441