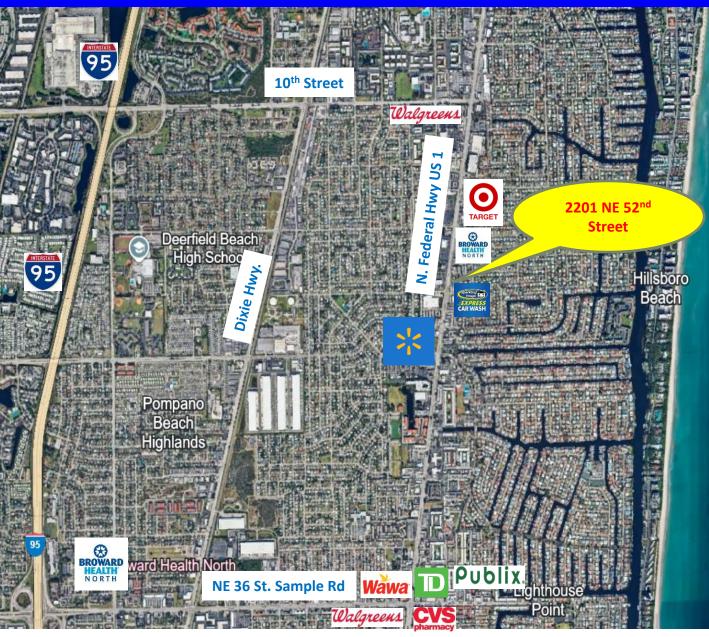

# **Location Map**

### Medical Office Building for Sale in Lighthouse Point

For Sale \$3,000,000 2201 NE 52 St. Lighthouse Point, FL 33064

| FOR SALE             | Building size 11,658 Sq. Ft. on 14,277 Sq. Ft. Lot                                                                                                                                                                                                                                                                                                                                                                                                                                                                                                        |
|----------------------|-----------------------------------------------------------------------------------------------------------------------------------------------------------------------------------------------------------------------------------------------------------------------------------------------------------------------------------------------------------------------------------------------------------------------------------------------------------------------------------------------------------------------------------------------------------|
| DESCRIPTION          | Updated medical building for sale in prestigious Lighthouse Point. Currently 4,000 Sq. Ft. available with 3 tenants in place. The vacant space includes large waiting and reception area, 6 exam rooms 2 executive offices with shower, lab room and kitchen area with ample covered parking. Located just blocks from the new Broward Health Emergency Center. B3-A Zoning would permit several other office uses including financial services, architectural and construction, and sales and marketing. Located in an area of high-income demographics. |
| VIDEO TOUR           | https://www.youtube.com/embed/tXzII_7NNtc?rel=0                                                                                                                                                                                                                                                                                                                                                                                                                                                                                                           |
| LOCATION             | Located NE 52 Street just east of federal Hwy. Between 10 <sup>th</sup> Street and Sample Rd.                                                                                                                                                                                                                                                                                                                                                                                                                                                             |
| PRICING              | \$3,000,000 or \$257/ Sq. Ft. Building and \$210/ Sq. Ft. Lot                                                                                                                                                                                                                                                                                                                                                                                                                                                                                             |
| YEAR BUILT           | 1991                                                                                                                                                                                                                                                                                                                                                                                                                                                                                                                                                      |
| PARKING              | 26 Covered Parking Spaces available                                                                                                                                                                                                                                                                                                                                                                                                                                                                                                                       |
| ZONING/ FOLIO        | B3A Lighthouse Point 4843-07-14-0161                                                                                                                                                                                                                                                                                                                                                                                                                                                                                                                      |
| DEMOGRAPHICS<br>2024 | 1 mile3 mile5 mileHH Population:20,840116,181247,750Average HH Income:\$93,753\$77,172\$83,535                                                                                                                                                                                                                                                                                                                                                                                                                                                            |